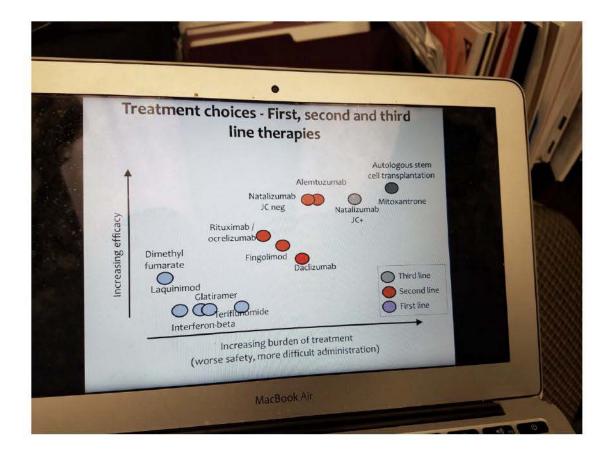

## Jana

Prescriptions for the medications for MS are specifically restricted by the US by insurance are rendered unaffordable by the negligent doctors in the US even with doctors willing to treat the condition abroad. Moreover the medications are not appropriate for secondary progressive MS (the medications would have to be the IV medicalizations colored in red above Fingolimod).